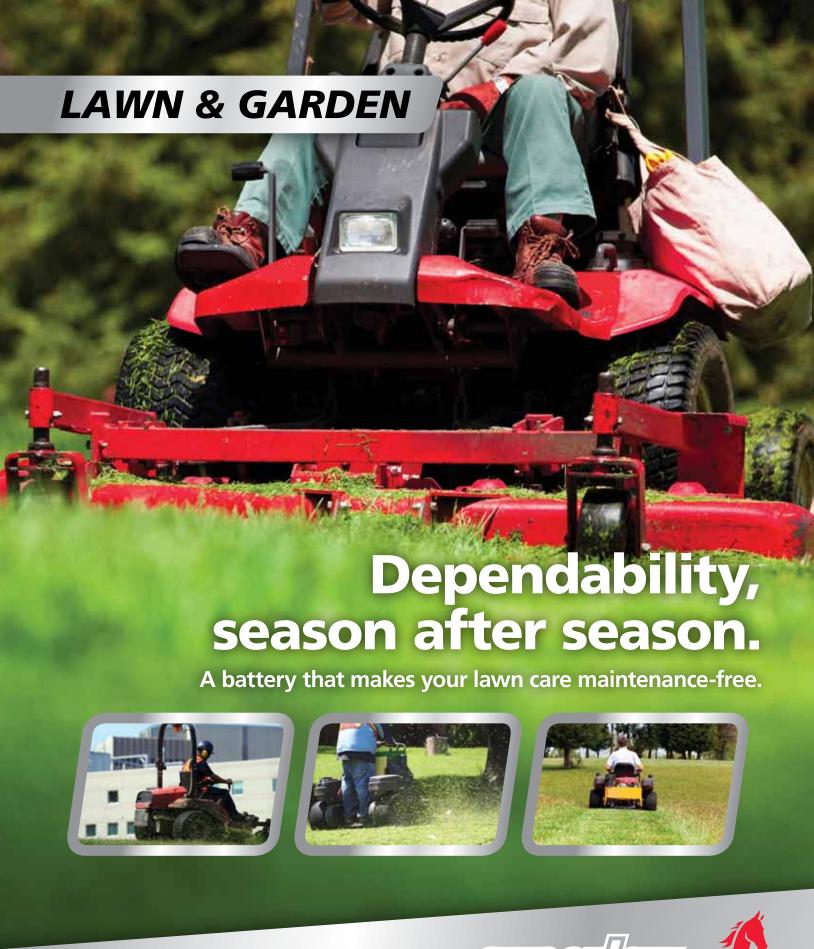

## MAKING YOUR OUTDOOR TO-DO LIST A LITTLE MORE POWERFUL.

It's spring. The grass is growing again, and it's time to pull out the mower. But will it start? Install a Superlex® Premium Power Lawn & Garden Battery and you won't have to worry. This series promises long life and premium dependability. Enjoy easy starts in cold weather, and reduced water loss on hot days. This battery also features a computer-aided design flush cover for easy installation.