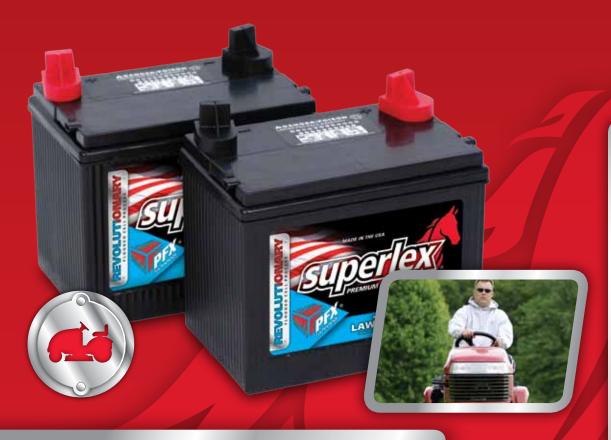

## SUPERLEX® PREMIUM POWER LAWN & GARDEN BATTERY

Manufactured with PFX Technology

## MAKING YOUR OUTDOOR TO-DO LIST A LITTLE MORE POWERFUL.

It's spring. The grass is growing again, and it's time to pull out the mower. But will it start? Install a Superlex® Premium Power Lawn & Garden Battery and you won't have to worry. This series promises long life and premium dependability. Enjoy easy starts in cold weather, and reduced water loss on hot days. This battery also features a computer-aided design flush cover for easy installation.