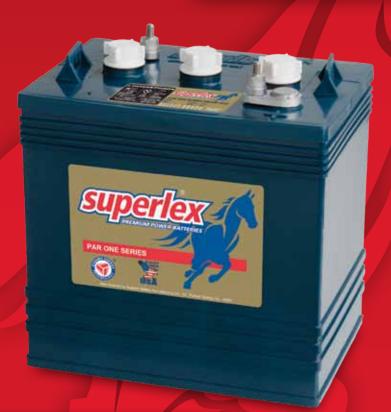

# SUPERLEX® PREMIUM POWER PAR ONE SERIES BATTERY

Manufactured with Dynamic Energy Technology™

#### POWER UP YOUR GOLF CAR, OR YOUR HOME.

The Superlex® Premium
Power Par One Series is
designed to keep you
hitting the links worry-free.
Is there any better reason
to install it in your golf car?
Featuring Dynamic Energy
Technology, this battery offers
dependability, longevity and
endurance. Its excellence in
deep-cycle technology also
makes the Par One Series an
exceptional alternative for
home and business power
back-up through inverters.