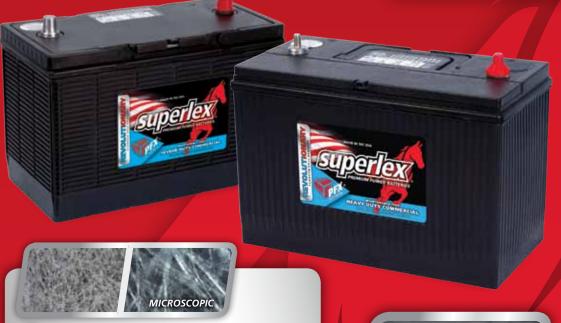

## SUPERLEX® COMMERCIAL ADVANCED DESIGN BATTERY

Manufactured with PFX Technology

Fused with the positive plate for extended cycling and rechargability

YOU NEED A BATTERY THAT'S TOUGH.
HERE'S ONE THAT'S EVEN TOUGHER.

Superlex® Commercial Batteries can take the heat. Designed to excel in high-heat, high-cycling applications, our Heavy Duty and Severe Duty Series will help your over-the-road trucks and construction equipment work harder and longer. Performance is enhanced in our Group 31 Severe Duty Series by a glass mat, which is embedded within the positive plate for extended cycling and rechargability.