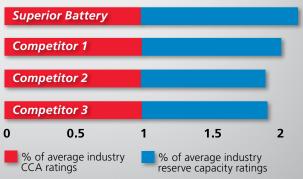

#### **BUILDING A MORE BALANCED BATTERY**

A trend in the battery industry compares batteries only by the cold cranking amps (CCA) rating, which has little to do with the battery's endurance or storage capacity. Tests show that batteries built with the correct balance of cranking power and reserve capacity last longer and perform better, especially in applications with higher demands than cranking power.

#### **Balance Performance and Life Expectancy**

Manufacturing the next generation flooded cell battery.

PFX Technology delivers maximum performance in multiple applications,

improving energy conductance, heat resistance, cyclability and increasing the overall life