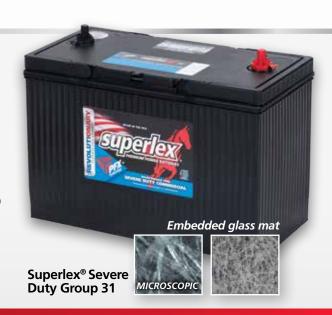

## You need a battery that's tough. Here's one that's even tougher.

Superlex® Commercial Batteries can take the heat. Designed to excel in high-heat, high-cycling applications, our Heavy Duty and Severe Duty Series will help your over-the-road trucks and construction equipment work harder and longer. Performance is enhanced in our Group 31 Severe Duty Series by a glass mat, which is embedded within the positive plate for extended cycling and rechargability.

HIGHLY-REFINED LEAD ALLOY

**EXPANDED GRID** CONSTRUCTION

HIGH-PERFORMANCE TECHNOLOGY **SEPARATOR** 

**CPM** 

**EMBEDDED GLASS MAT** (Group 31 Severe Duty)

# THICKER POSITIVE PLATES

Severe Duty positive plates feature increased thickness and deep cycle cure profiles with a larger crystal structure for longer life.

Superlex® Group 31A Severe Duty Series